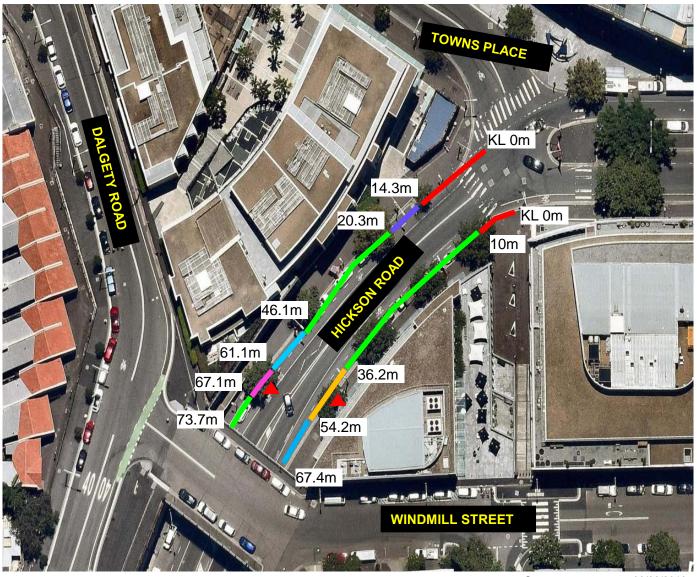

#### RECOMMENDATION

It is recommended that the Committee endorse the following reallocation of parking:

- (A) On the western side of Hickson Road between the points 61.1 metres and 67.1 metres (one car space), south of Towns Place as "Motor Bikes Only"; and
- (B) On the eastern side of Hickson Road between the points 36.2 metres and 54.2 metres (three car spaces), south of Towns Place as "Loading Zone 6am-6pm Mon-Fri, 6am-2pm Sat-Sun; 4P Ticket 6pm-10pm Mon-Fri, 2pm-10pm Sat-Sun, 8am-10pm Public Holidays".

### BACKGROUND

Drivers have requested consideration of motor bike parking and "4P Ticket" parking in Hickson Road to improve driveway sight lines and increase parking turnover.

### COMMENTS

The current kerbside parking restrictions in Hickson Road, south of Towns Place, are a mixture of "Loading Zones" and "2P/4P Tickets".

An assessment of the site revealed that this location is suitable for the provision of dedicated motorbike parking as it will improve driveway sight lines and there is demand from motorcyclists for parking in this area.

The proposed "Loading Zone 6am-6pm Mon-Fri, 6am-2pm Sat-Sun; 4P Ticket 6pm-10pm Mon-Fri, 2pm-10pm Sat-Sun, 8am-10pm Public Holidays" will improve parking turnover in Hickson Road and are consistent with the parking controls in nearby streets.