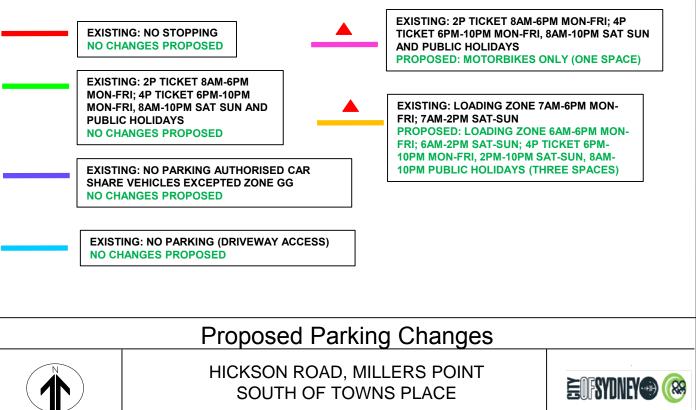

#### RECOMMENDATION

It is recommended that the Committee endorse the following reallocation of parking:

- (A) On the western side of Hickson Road between the points 61.1 metres and 67.1 metres (one car space), south of Towns Place as "Motor Bikes Only"; and
- (B) On the eastern side of Hickson Road between the points 36.2 metres and 54.2 metres (three car spaces), south of Towns Place as "Loading Zone 6am-6pm Mon-Fri, 6am-2pm Sat-Sun; 4P Ticket 6pm-10pm Mon-Fri, 2pm-10pm Sat-Sun, 8am-10pm Public Holidays".

### COMMENTS

The current kerbside parking restrictions in Hickson Road, south of Towns Place, are a mixture of "Loading Zones" and "2P/4P Tickets".

An assessment of the site revealed that this location is suitable for the provision of dedicated motorbike parking as it will improve driveway sight lines and there is demand from motorcyclists for parking in this area.

The proposed "Loading Zone 6am-6pm Mon-Fri, 6am-2pm Sat-Sun; 4P Ticket 6pm-10pm Mon-Fri, 2pm-10pm Sat-Sun, 8am-10pm Public Holidays" will improve parking turnover in Hickson Road and are consistent with the parking controls in nearby streets.